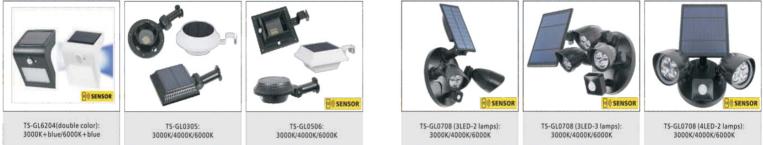

### LED SOLAR WALL LIGHT / FENCE LIGHT

TS-G0602(10LED):

3000K/6000K

05

TS-GL0708: 3000K/4000K/6000K

TS-ZS0025: 3000K/4000K/6000K

Project Office: No: 192, Nawala Road, Narahenpita, Colombo -05. Tel : 0112 807500Hotline: +94 777 789276 E-mail: serialinvestmentlanka@gmail.com