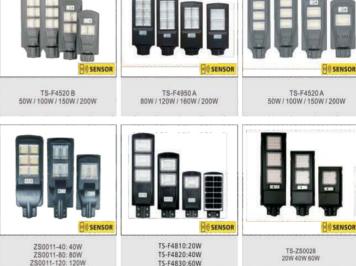

TS-G2202 (20LED): 3000K / 6000K



TS-S41055: 3000K/4000K/6000K



TS-G2202 (10LED): RGB



Z50002 (COB): 3000K/4000K/6000K/ Green/Blue/Red



TS-G0902 (54LED): 3000K / 6000K

NEW

ZS0003 (COB): 3000K/4000K/6000K/ Green/Blue/Red





03 Project Office: No: 192, Nawala Road, Narahenpita, Colombo -05. Tel : 0112 807500Hotline: +94 777 789276 E-mail: serialinvestmentlanka@gmail.com

### LED SOLAR WALL LIGHT / FENCE LIGHT







TS-G0602(10LED):

3000K/6000K

05



TS-GL0708: 3000K/4000K/6000K



TS-ZS0025: 3000K/4000K/6000K





Project Office: No: 192, Nawala Road, Narahenpita, Colombo -05. Tel : 0112 807500Hotline: +94 777 789276 E-mail: serialinvestmentlanka@gmail.com

# LED SOLAR STREET LIGHT



SENSOR

TS-F4910 B

30W/60W/90W/120W

07





O SENSOR

TS-F4920 B

50W/100W/150W/200W





Project Office: No: 192, Nawala Road, Narahenpita, Colombo -05. Tel : 0112 807500Hotline: +94 777 789276 E-mail: serialinvestmentlanka@gmail.com

SENSOR

TS-F4930 B

120W/300W

# LED SOLAR FLOOD LIGHT



TS-F6320:25W TS-F6330:40W

TS-F6350:60W TS-F63100:100W





ZS0010-25: 25W ZS0010-100: 100W

ZS0010-40: 40W ZS0010-200: 200W

Z50010-60: 60W



TS-F4620:25W TS-F4630:40W

TS-F4650:60W TS-F46100:100W

## LED SOLAR GARDEN LIGHT



09









TS-G7008 3000K/6000K



TS-FL9001: 3000K/4000K/6000K TS-FL9002: TS-FL9003-2 (2 lamps): TS-FL9010 TS-FL9011 TS-FL9012 3000K/6000K 3000K/6000K 3000K/6000K 3000K/4000K/6000K TS-WL9003:3000K/4000K/6000K 3000K/4000K/6000K

#### LED SOLAR STRING LIGHT









SC-GS0130-RGB

HJ-5B9R-H66D-RGB

HJ-5B9R-H66D-3000K





TS-SC-GS0830-RGB

SC-GS0130S: 6000K

TS