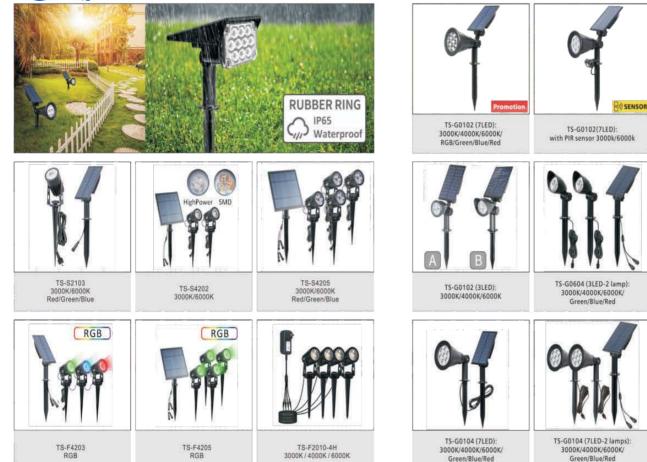

# LED SOLAR SPOT LIGHT

01

Project Office: No: 192, Nawala Road, Narahenpita, Colombo -05. Tel : 0112 807500Hotline: +94 777 789276 E-mail: serialinvestmentlanka@gmail.com

TS-G0102(7LED):

7colors/3000K/6000K

TS-G0604 (3LED-3 lamp):

3000K/4000K/6000K/

Green/Blue/Red

TS-G0104 (7LED-3 lamps):

3000K/4000K/6000K/

Green/Blue/Red