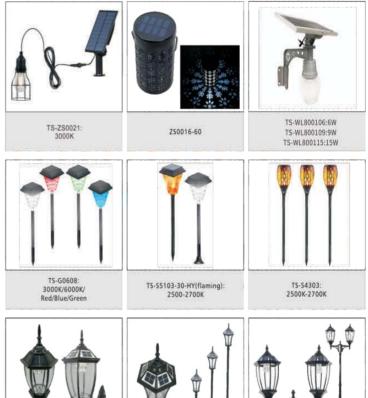

## LED SOLAR GARDEN LIGHT

09

TS-G7008 3000K/6000K

TS-FL9001: 3000K/4000K/6000K TS-FL9002: TS-FL9003-2 (2 lamps): TS-FL9010 TS-FL9011 TS-FL9012 3000K/6000K 3000K/6000K 3000K/6000K 3000K/4000K/6000K TS-WL9003:3000K/4000K/6000K 3000K/4000K/6000K

#### LED SOLAR STRING LIGHT

SC-GS0130-RGB

HJ-5B9R-H66D-RGB

HJ-5B9R-H66D-3000K

TS-SC-GS0830-RGB

SC-GS0130S: 6000K

TS-SC-GS0630-RGB

TS-S5303: Green,Red,Orange,purple

.

TS-S5303: 3000K/6000K

TS-SL1220:3000K/6000K TS-SL1420:3000K/6000K