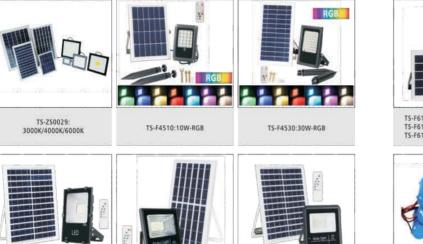

# LED SOLAR FLOOD LIGHT

TS-F6320:25W TS-F6330:40W

TS-F6350:60W TS-F63100:100W

ZS0010-25: 25W ZS0010-100: 100W

ZS0010-40: 40W ZS0010-200: 200W

Z50010-60: 60W

TS-F4620:25W TS-F4630:40W

TS-F4650:60W TS-F46100:100W