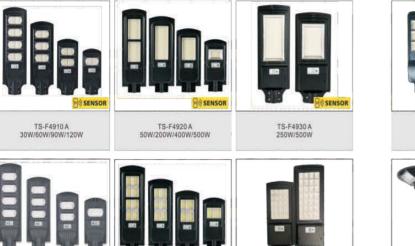

# LED SOLAR STREET LIGHT

SENSOR

TS-F4910 B

30W/60W/90W/120W

07

O SENSOR

TS-F4920 B

50W/100W/150W/200W

Project Office: No: 192, Nawala Road, Narahenpita, Colombo -05. Tel : 0112 807500Hotline: +94 777 789276 E-mail: serialinvestmentlanka@gmail.com

SENSOR

TS-F4930 B

120W/300W