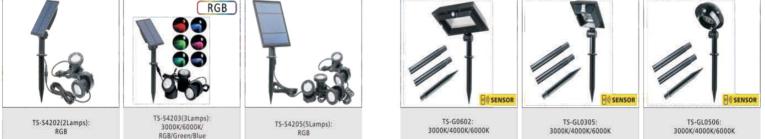

# LED SOLAR SPOT LIGHT

TS-G2202 (20LED): 3000K / 6000K

TS-S41055: 3000K/4000K/6000K

TS-G2202 (10LED): RGB

Z50002 (COB): 3000K/4000K/6000K/ Green/Blue/Red

TS-G0902 (54LED): 3000K / 6000K

NEW

ZS0003 (COB): 3000K/4000K/6000K/ Green/Blue/Red

### LED SOLAR WALL LIGHT / FENCE LIGHT

TS-G0602(10LED):

3000K/6000K

05

TS-GL0708: 3000K/4000K/6000K

TS-ZS0025: 3000K/4000K/6000K

Project Office: No: 192, Nawala Road, Narahenpita, Colombo -05. Tel : 0112 807500Hotline: +94 777 789276 E-mail: serialinvestmentlanka@gmail.com