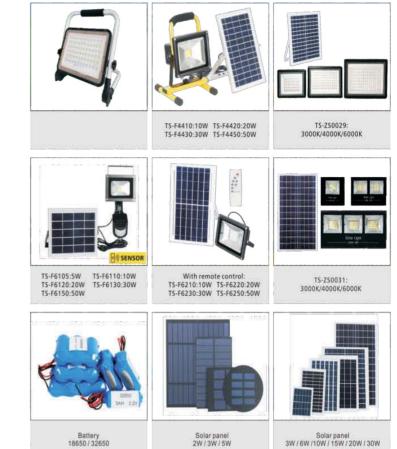

# LED SOLAR FLOOD LIGHT

TS-F6320:25W TS-F6330:40W

TS-F6350:60W TS-F63100:100W

ZS0010-25: 25W ZS0010-100: 100W

ZS0010-40: 40W ZS0010-200: 200W

Z50010-60: 60W

TS-F4620:25W TS-F4630:40W

TS-F4650:60W TS-F46100:100W