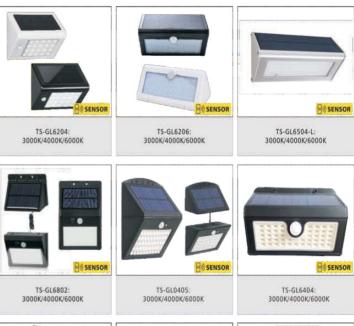

### LED SOLAR WALL LIGHT / FENCE LIGHT

TS-G0602(10LED):

3000K/6000K

05

TS-GL0708: 3000K/4000K/6000K

TS-ZS0025: 3000K/4000K/6000K

Project Office: No: 192, Nawala Road, Narahenpita, Colombo -05. Tel : 0112 807500Hotline: +94 777 789276 E-mail: serialinvestmentlanka@gmail.com