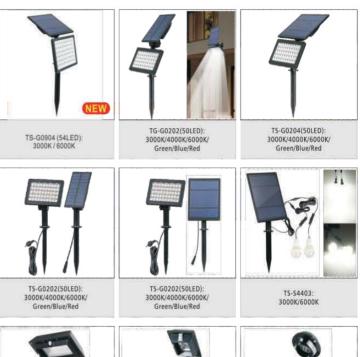

# LED SOLAR SPOT LIGHT

01

Project Office: No: 192, Nawala Road, Narahenpita, Colombo -05. Tel : 0112 807500Hotline: +94 777 789276 E-mail: serialinvestmentlanka@gmail.com

TS-G0102(7LED):

7colors/3000K/6000K

TS-G0604 (3LED-3 lamp):

3000K/4000K/6000K/

Green/Blue/Red

TS-G0104 (7LED-3 lamps):

3000K/4000K/6000K/

Green/Blue/Red

# LED SOLAR SPOT LIGHT

TS-G2202 (20LED): 3000K / 6000K

TS-S41055: 3000K/4000K/6000K

TS-G2202 (10LED): RGB

Z50002 (COB): 3000K/4000K/6000K/ Green/Blue/Red

TS-G0902 (54LED): 3000K / 6000K

NEW

ZS0003 (COB): 3000K/4000K/6000K/ Green/Blue/Red