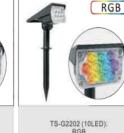

# LED SOLAR SPOT LIGHT

TS-G2202 (20LED): 3000K / 6000K

TS-S41055: 3000K/4000K/6000K

TS-G2202 (10LED): RGB

Z50002 (COB): 3000K/4000K/6000K/ Green/Blue/Red

TS-G0902 (54LED): 3000K / 6000K

NEW

ZS0003 (COB): 3000K/4000K/6000K/ Green/Blue/Red