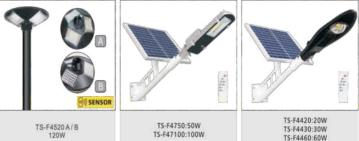

TS-G2202 (20LED): 3000K / 6000K



TS-S41055: 3000K/4000K/6000K



TS-G2202 (10LED): RGB



Z50002 (COB): 3000K/4000K/6000K/ Green/Blue/Red



TS-G0902 (54LED): 3000K / 6000K

NEW

ZS0003 (COB): 3000K/4000K/6000K/ Green/Blue/Red





03 Project Office: No: 192, Nawala Road, Narahenpita, Colombo -05. Tel : 0112 807500Hotline: +94 777 789276 E-mail: serialinvestmentlanka@gmail.com

### LED SOLAR WALL LIGHT / FENCE LIGHT







TS-G0602(10LED):

3000K/6000K

05



TS-GL0708: 3000K/4000K/6000K



TS-ZS0025: 3000K/4000K/6000K





Project Office: No: 192, Nawala Road, Narahenpita, Colombo -05. Tel : 0112 807500Hotline: +94 777 789276 E-mail: serialinvestmentlanka@gmail.com

# LED SOLAR STREET LIGHT



SENSOR

TS-F4910 B

30W/60W/90W/120W

07





O SENSOR

TS-F4920 B

50W/100W/150W/200W





Project Office: No: 192, Nawala Road, Narahenpita, Colombo -05. Tel : 0112 807500Hotline: +94 777 789276 E-mail: serialinvestmentlanka@gmail.com

SENSOR

TS-F4930 B

120W/300W

# LED SOLAR FLOOD LIGHT



TS-F6320:25W TS-F6330:40W

TS-F6350:60W TS-F63100:100W





ZS0010-25: 25W ZS0010-100: 100W

ZS0010-40: 40W ZS0010-200: 200W

Z50010-60: 60W



TS-F4620:25W TS-F4630:40W

TS-F4650:60W TS-F46100:100W

## LED SOLAR GARDEN LIGHT



09









TS-G7008 3000K/6000K



TS-FL9001: 3000K/4000K/6000K TS-FL9002: TS-FL9003-2 (2 lamps): TS-FL9010 TS-FL9011 TS-FL9012 3000K/6000K 3000K/6000K 3000K/6000K 3000K/4000K/6000K TS-WL9003:3000K/4000K/6000K 3000K/4000K/6000K

#### LED SOLAR STRING LIGHT









SC-GS0130-RGB

HJ-5B9R-H66D-RGB

HJ-5B9R-H66D-3000K





TS-SC-GS0830-RGB

SC-GS0130S: 6000K

TS-S